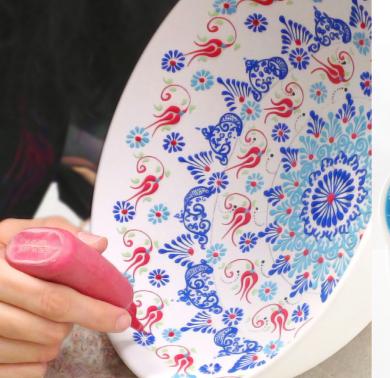

#### Use

Ø 20 cm

Ø 25 cm

Ø 30 cm

The handmade FlorienT pottery is dishwasher and microwave-proof, but isn't however oven-proof.

The bright FlorienT pottery is handmade and painted by artist Nimet in her Turkish atelier. White river clay is the key component of this new range, upon which an oriental floral pattern is made. The pattern relief is tangible. Every single item is unique and proudly signed by the artist herself.