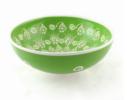

The FlorienT crockery range is available in five vivid colours, with a white pattern. The Turkishblue version has a white background with a coloured pattern.

### Colours

- Turkish-blue
- Red
  - Green