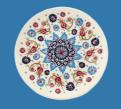

#### Use

Ø 20 cm

Ø 25 cm

Ø 30 cm

The handmade FlorienT pottery is dishwasher and microwave-proof, but isn't however oven-proof.

The bright FlorienT pottery is handmade and painted by artist Nimet in her Turkish atelier. White river clay is the key component of this new range, upon which an oriental floral pattern is made. The pattern relief is tangible. Every single item is unique and proudly signed by the artist herself.

The FlorienT crockery range is available in five vivid colours, with a white pattern. The Turkishblue version has a white background with a coloured pattern.