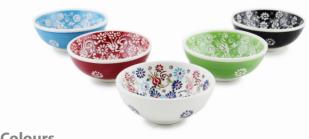

The FlorienT crockery range is available in five vivid colours, with a white pattern. The Turkishblue version has a white background with a coloured pattern.

### Colours

- Turkish-blue
- Red
  - Green