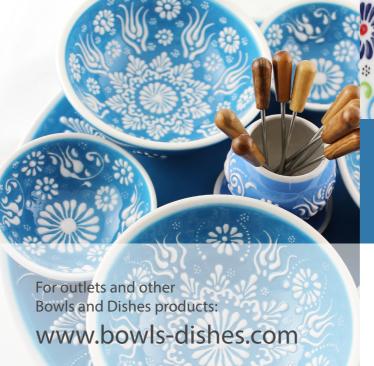

#### Use

Ø 20 cm

Ø 25 cm

Ø 30 cm

The handmade FlorienT pottery is dishwasher and microwave-proof, but isn't however oven-proof.

The bright FlorienT pottery is handmade and painted by artist Nimet in her Turkish atelier. White river clay is the key component of this new range, upon which an oriental floral pattern is made. The pattern relief is tangible. Every single item is unique and proudly signed by the artist herself.

The FlorienT crockery range is available in five vivid colours, with a white pattern. The Turkishblue version has a white background with a coloured pattern.

## Mezze dishes

Ø 12cm

- - Ø 15cm Ø 18cm
  - Pincho holder